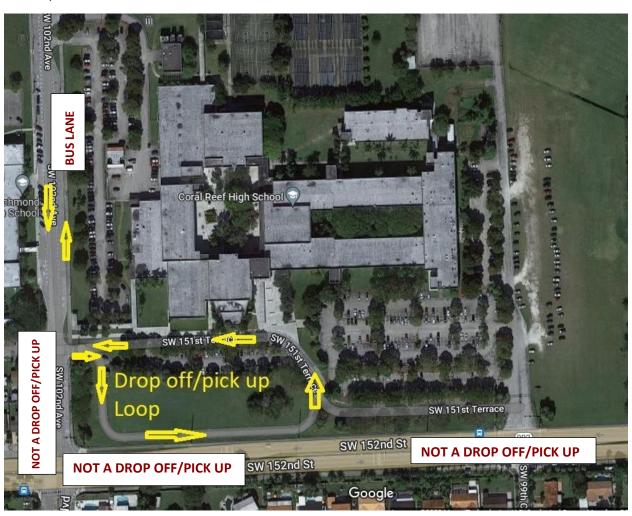

## ARRIVAL AND DISMISSAL SAFETY PROCEDURES

**ARRIVAL:** We encourage parents to utilize the drop off zone known as the loop. A faster drop off zone is on 102 Avenue. in the bus lane. Please **DO NOT** drop off students 152 Street, on the corner of 152 Street and 102 Avenue, or at the entrance of the student parking lot on 99 Court.

<u>DISMISSAL</u>: We encourage parents to utilize the pick-up zone known as the loop and along 102 Avenue or at a safe pre-determined location near the school. Please do not park on the East side of 102 Avenue (Bus Lane) since school busses utilize that area. Please **DO NOT** pick-up students on 152 Street. or at the entrance of the student parking lot on 99 Court